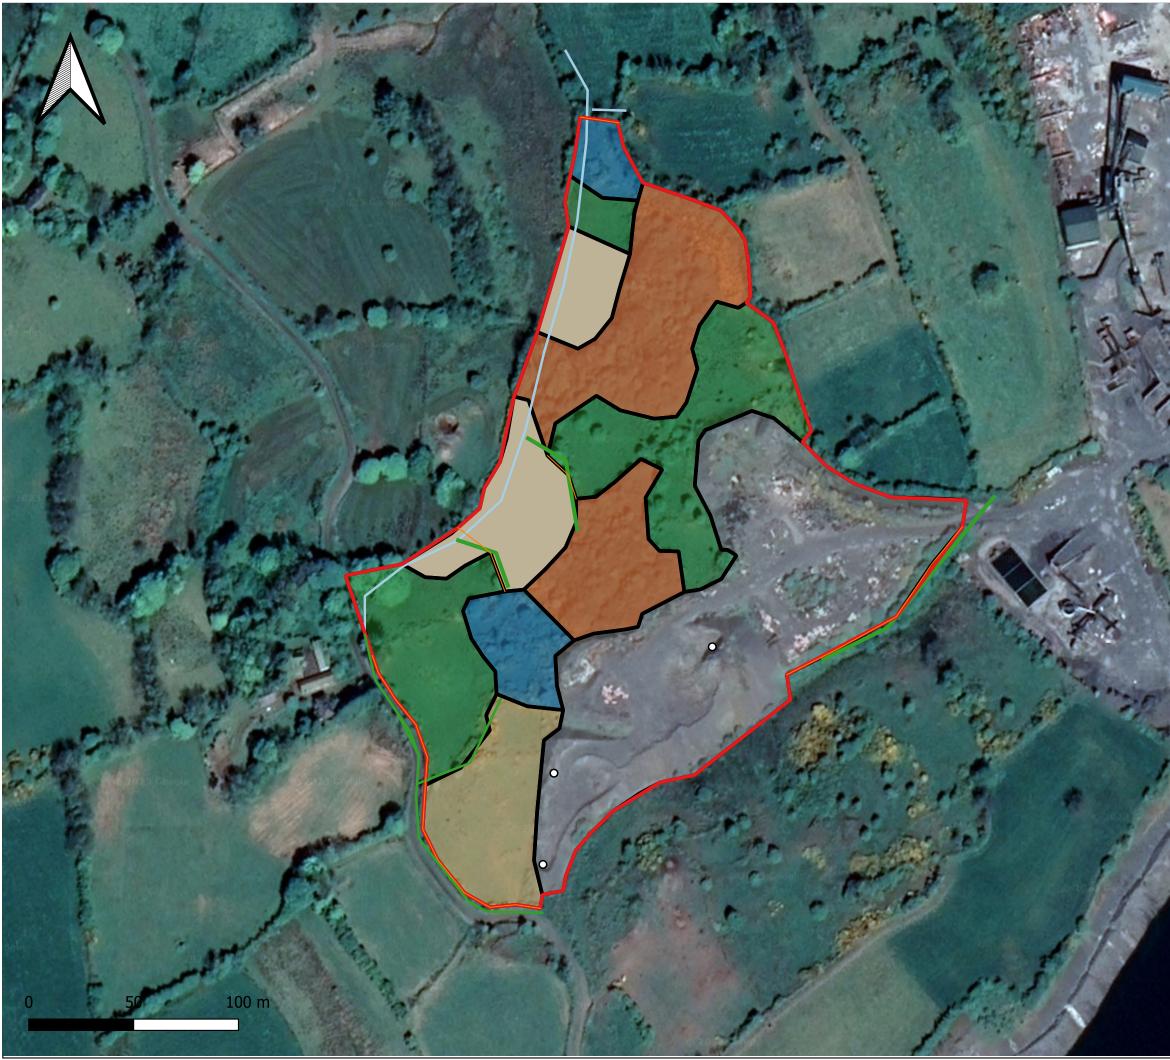

## LEGEND

ED2/ED3/ED4 - Spoil and bare ground, recolonising bare ground, active quarries and mines

- FW4 Drainage ditches
- GA1 Improved agricultural grassland
- GS1 Dry calcareous and neutral grassland
- GS4 Wet grassland
- Potential Sand Martin Nests
- Stradone site outline
- WD1 (Mixed) broadleaved woodland
- WL2 Treelines
- WS1 Scrub

HABITAT MAP

## FIGURE 5-2

Scale 1:50000 @ A3

Date FEBRUARY 2023